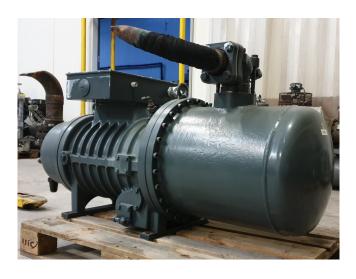

#### **Used Refcomp SRC-S-413-L4**

Used Refcomp SRC-S-413-L4 Freon screw compressor. Complete with Selenoid valves, capacity control and a sight glass. The compressor has a displacement of 445,0 m³/h. \*Why choose for HOSBV? Were not only the largest used refrigeration specialist in Europe, but also, we deliver all equipment including an extensive test, warranty and industrial cleaning. \*Optional we can also perform a new paint job and arrange the logistics.