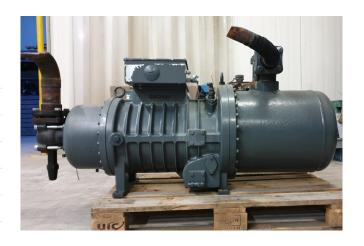

#### **Used Refcomp SRC-S-413-L4**

Used Refcomp SRC-S-413-L4 Freon screw compressor. Complete with Selenoid valves, capacity control and a sight glass. The compressor has a displacement of 445,0 m³/h. \*Why choose for HOSBV? Were not only the largest used refrigeration specialist in Europe, but also, we deliver all equipment including an extensive test, warranty and industrial cleaning. \*Optional we can also perform a new paint job and arrange the logistics.