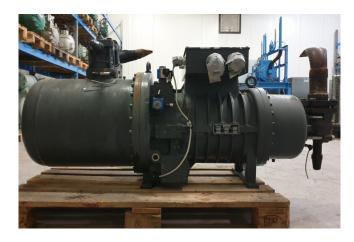

#### **Used Refcomp SRC-S-413-L4**

Used Refcomp SRC-S-413-L4 Freon screw compressor. Complete with Selenoid valves, capacity control and a sight glass. The compressor has a displacement of 445,0 m³/h. \*Why choose for HOSBV? Were not only the largest used refrigeration specialist in Europe, but also, we deliver all equipment including an extensive test, warranty and industrial cleaning. \*Optional we can also perform a new paint job and arrange the logistics.