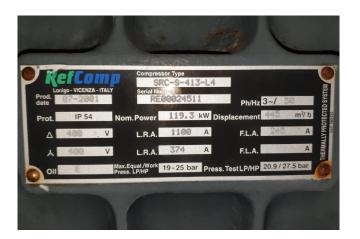

### **Specifications**

| Brand             | Refcomp         |
|-------------------|-----------------|
| Туре              | SRC-S-413-L4    |
| Refrigerant       | Freon           |
| kW at 0°C/+40°C   | 414,2           |
| kW at -5°C/+40°C  | 340,5           |
| kW at -10°C/+40°C | 275,2           |
| kW at -20°C/+40°C | 169,0           |
| Unloaded Start    | 1               |
| Capacity Control  | /               |
| Sight Glass       | 1               |
| Solenoid Valve    | 1               |
| m3 / h            | 445,0           |
| Remarks           | Y.o.b. 2001     |
| Weight in kg.     | 740             |
| Sizes             | 1600x800x770 mm |
|                   | (LxWxH)         |
| Stock             | 2               |
|                   |                 |

#### **Used Refcomp SRC-S-413-L4**

Used Refcomp SRC-S-413-L4 Freon screw compressor. Complete with Selenoid valves, capacity control and a sight glass. The compressor has a displacement of 445,0 m³/h. \*Why choose for HOSBV? Were not only the largest used refrigeration specialist in Europe, but also, we deliver all equipment including an extensive test, warranty and industrial cleaning. \*Optional we can also perform a new paint job and arrange the logistics.