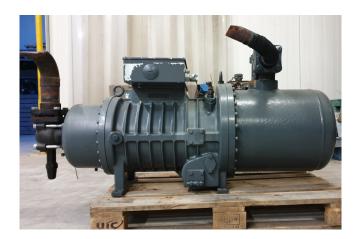

#### **Used Refcomp SRC-S-413-L4**

Used Refcomp SRC-S-413-L4 Freon screw compressor. Complete with Selenoid valves, capacity control and a sight glass. The compressor has a displacement of 445,0 m³/h. \*Why choose for HOSBV? Were not only the largest used refrigeration specialist in Europe, but also, we deliver all equipment including an extensive test, warranty and industrial cleaning. \*Optional we can also perform a new paint job and arrange the logistics.