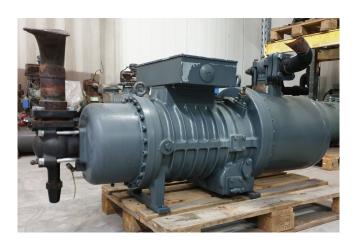

#### **Used Refcomp SRC-S-413-L4**

Used Refcomp SRC-S-413-L4 Freon screw compressor. Complete with Selenoid valves, capacity control and a sight glass. The compressor has a displacement of 445,0 m³/h. \*Why choose for HOSBV? Were not only the largest used refrigeration specialist in Europe, but also, we deliver all equipment including an extensive test, warranty and industrial cleaning. \*Optional we can also perform a new paint job and arrange the logistics.