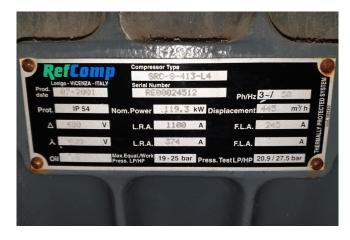

### **Specifications**

| Brand             | Refcomp         |
|-------------------|-----------------|
| Туре              | SRC-S-413-L4    |
| Refrigerant       | Freon           |
| kW at 0°C/+40°C   | 414,2           |
| kW at -5°C/+40°C  | 340,5           |
| kW at -10°C/+40°C | 275,2           |
| kW at -20°C/+40°C | 169,0           |
| Unloaded Start    | 1               |
| Capacity Control  | /               |
| Sight Glass       | 1               |
| Solenoid Valve    | 1               |
| m3 / h            | 445,0           |
| Remarks           | Y.o.b. 2001     |
| Weight in kg.     | 740             |
| Sizes             | 1600x800x770 mm |
|                   | (LxWxH)         |
| Stock             | 2               |
|                   |                 |

#### **Used Refcomp SRC-S-413-L4**

Used Refcomp SRC-S-413-L4 Freon screw compressor. Complete with Selenoid valves, capacity control and a sight glass. The compressor has a displacement of 445,0 m³/h. \*Why choose for HOSBV? Were not only the largest used refrigeration specialist in Europe, but also, we deliver all equipment including an extensive test, warranty and industrial cleaning. \*Optional we can also perform a new paint job and arrange the logistics.